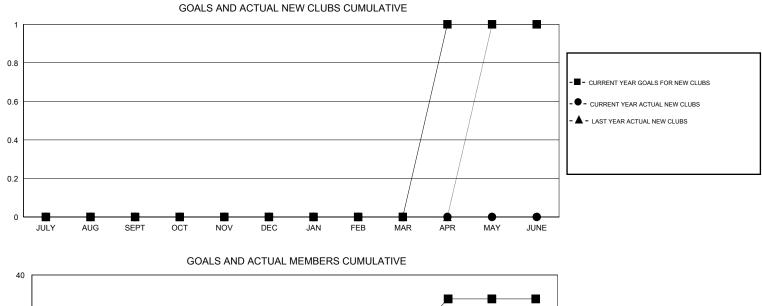

## GMT: HAL GRIFFIN

GMT CA 1

|               |                  | Clubs            |                  |                  |               |                    | Members                             |                    |                  |
|---------------|------------------|------------------|------------------|------------------|---------------|--------------------|-------------------------------------|--------------------|------------------|
|               | RESU             | TS FOR 2016-2017 |                  |                  |               | RESU               | JLTS FOR 2016-2017                  |                    |                  |
| QUARTER       | NEW CLUB<br>GOAL | NEW CLUBS        | DROPPED<br>CLUBS | NET<br>GAIN/LOSS | QUARTER       | NEW MEMBER<br>GOAL | CHARTER AND<br>NEW MEMBERS<br>ADDED | DROPPED<br>MEMBERS | NET<br>GAIN/LOSS |
| JULY/AUG/SEPT | 0                | 0                | 0                | 0                | JULY/AUG/SEPT | 2                  | 12                                  | 7                  | 5                |
| OCT/NOV/DEC   | 0                | 0                | 1                | -1               | OCT/NOV/DEC   | 2                  | 7                                   | 42                 | -35              |
| JAN/FEB/MAR   | 0                | 0                | 0                | 0                | JAN/FEB/MAR   | 2                  | 0                                   | 0                  | 0                |
| APR/MAY/JUNE  | 1                | 0                | 0                | 0                | APR/MAY/JUNE  | 22                 | 0                                   | 0                  | 0                |