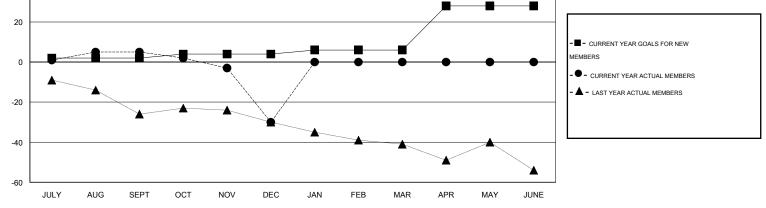

## GMT: HAL GRIFFIN

GMT CA 1

|               |                  | Clubs            |                  |                  |               |                    | Members                             |                    |                  |
|---------------|------------------|------------------|------------------|------------------|---------------|--------------------|-------------------------------------|--------------------|------------------|
|               | RESU             | TS FOR 2016-2017 |                  |                  |               | RESU               | JLTS FOR 2016-2017                  |                    |                  |
| QUARTER       | NEW CLUB<br>GOAL | NEW CLUBS        | DROPPED<br>CLUBS | NET<br>GAIN/LOSS | QUARTER       | NEW MEMBER<br>GOAL | CHARTER AND<br>NEW MEMBERS<br>ADDED | DROPPED<br>MEMBERS | NET<br>GAIN/LOSS |
| JULY/AUG/SEPT | 0                | 0                | 0                | 0                | JULY/AUG/SEPT | 2                  | 12                                  | 7                  | 5                |
| OCT/NOV/DEC   | 0                | 0                | 1                | -1               | OCT/NOV/DEC   | 2                  | 7                                   | 42                 | -35              |
| JAN/FEB/MAR   | 0                | 0                | 0                | 0                | JAN/FEB/MAR   | 2                  | 0                                   | 0                  | 0                |
| APR/MAY/JUNE  | 1                | 0                | 0                | 0                | APR/MAY/JUNE  | 22                 | 0                                   | 0                  | 0                |